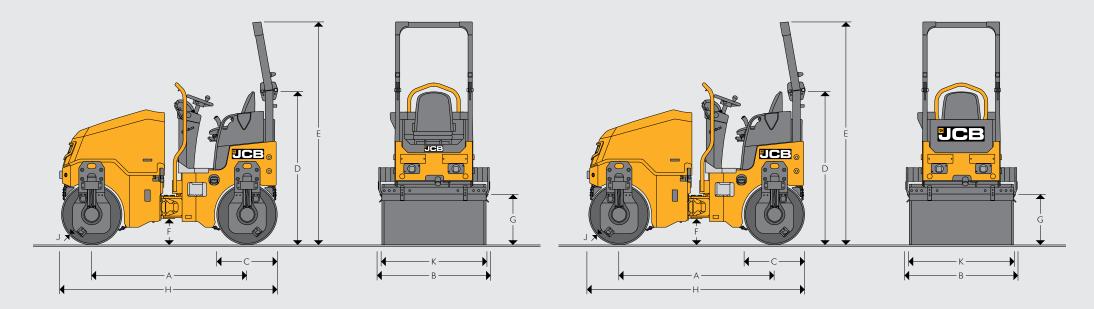

# STATIC DIMENSIONS

| STATIC DIMENSIONS       |    |          |           |           |           |
|-------------------------|----|----------|-----------|-----------|-----------|
|                         |    | CT160-80 | CT160-100 | CT260-100 | CT260-120 |
| A Wheelbase             | mm | 1560     | 1560      | 1790      | 1790      |
| B Overall width         | mm | 960      | 1090      | 1095      | 1295      |
| C Drum diameter         | mm | 580      | 580       | 700       | 700       |
| D Height to top of seat | mm | 1650     | 1650      | 1755      | 1755      |
| E Height to top of ROPS | mm | 2485     | 2485      | 2510      | 2510      |
| F Ground clearance      | mm | 255      | 255       | 270       | 270       |
| G Curb clearance        | mm | 510      | 510       | 560       | 560       |
| H Total travel length   | mm | 2140     | 2140      | 2490      | 2490      |
| J Drum thickness        | mm | 12       | 12        | 12        | 12        |
| K Drum width            | mm | 800      | 1000      | 1000      | 1200      |