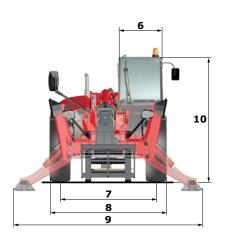

### MT1440

|                                                                  | MT 1440 easy                                                                     |
|------------------------------------------------------------------|----------------------------------------------------------------------------------|
| Lifting                                                          |                                                                                  |
| Max. capacity                                                    | 4000 kg                                                                          |
| Max. lifting height                                              | 13.53 m                                                                          |
| Max. outreach                                                    | 9.46 m                                                                           |
| Break-out force with bucket (ISO 8313)                           | 8150 daN                                                                         |
| Unladen time                                                     |                                                                                  |
| Lifting                                                          | 16s                                                                              |
| Lowering                                                         | 12 s                                                                             |
| Extension                                                        | 17s                                                                              |
| Retraction                                                       | 13s                                                                              |
| Crowd                                                            | 4.0 s                                                                            |
| Dump                                                             | 4.0 s                                                                            |
| Tyres                                                            | 400 / 80 -24                                                                     |
| Braking                                                          |                                                                                  |
| Service brake                                                    | oil immersed multi-disc braking<br>on front / rear axles                         |
| Parking brake                                                    | automatic negative parking brake                                                 |
| Engine                                                           | DEUTZ - STAGE 3B - FINAL TIER 4                                                  |
| Туре                                                             | TD 3.6 L                                                                         |
| Cubic capacity                                                   | 3621 cm <sup>3</sup>                                                             |
| Power                                                            | 75 hp/55.4 kW                                                                    |
| Max torque                                                       | 330 Nm                                                                           |
| Injection                                                        | direct                                                                           |
| Cooling                                                          | water                                                                            |
| Laden drawbar pull                                               | 8500 daN                                                                         |
| <b>Transmission</b>                                              | torque converter                                                                 |
| Reversing shift                                                  | electrohydraulic control                                                         |
| Number of gears (forward/reverse)                                | 4/4                                                                              |
| Drive wheels                                                     | 4 wheel drive                                                                    |
| Steering mode                                                    | 4 wheel steer - 3 steering modes                                                 |
| Max. travel speed (may vary according to applicable regulations) | 25 kph                                                                           |
| Hydraulics                                                       |                                                                                  |
| Pump                                                             | gear type with flow splitter 170 l/min – 270 bar                                 |
| Capacities                                                       | godi typo with now opinion 170 // min 270 but                                    |
| Hydraulic oil                                                    | 135 l                                                                            |
| Fuel                                                             | 140                                                                              |
| Unladen weight (with forks)                                      | 10 900 kg                                                                        |
| Dimensions                                                       | 10 300 kg                                                                        |
| I. Front wheel centre to carriage                                | 1.90 m                                                                           |
| 2. Wheelbase                                                     | 3.07 m                                                                           |
| z. vvneerbase<br>3. Rear wheel centre to rear face               | 3.07 m<br>1.16 m                                                                 |
| S. Rear wheel centre to rearrace  1 Overall length to carriage   |                                                                                  |
|                                                                  | 6.13 m                                                                           |
| 5. Ground clearance                                              | 0.37 m                                                                           |
| 5. Overall width of cab                                          | 0.89 m                                                                           |
| 7. Inside tyre width                                             | 1.96 m                                                                           |
| 3. Overall width                                                 | 2.37 m                                                                           |
| Overall width (stabilizers lowered)                              | 3.79 m                                                                           |
| 10. Overall height                                               | 2.45 m                                                                           |
| Turning radius (over tyres)                                      | 3.97 m                                                                           |
| Carriage rotation (crowd / dump)                                 | 12° /114°                                                                        |
| Standard forks (length x width x thickness)                      | 1200 x 125 x 50 mm                                                               |
| Frame levelling                                                  | in option                                                                        |
| Controls                                                         | JSM * (Multi-function joystick)                                                  |
| Safety                                                           | Load limiter cut off system - EN 15000 norm<br>ROPS / FOPS level II standard cab |
| Noise and vibration                                              |                                                                                  |
| Noise at driving position (LpA)                                  | 78 dB                                                                            |
| Environmental noise (LwA)                                        | 103 dB                                                                           |
| Vibration to whole hand/arm                                      | <2.50 m/s <sup>2</sup>                                                           |