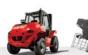

## **MT1440**

# **Manitou Telescopic**

### MT1440

|                                                                  | MT 1440 easy                                                                     |
|------------------------------------------------------------------|----------------------------------------------------------------------------------|
| Lifting                                                          |                                                                                  |
| Max. capacity                                                    | 4000 kg                                                                          |
| Max. lifting height                                              | 13.53 m                                                                          |
| Max. outreach                                                    | 9.46 m                                                                           |
| Break-out force with bucket (ISO 8313)                           | 8150 daN                                                                         |
| Unladen time                                                     |                                                                                  |
| Lifting                                                          | 16s                                                                              |
| Lowering                                                         | 12 s                                                                             |
| Extension                                                        | 17s                                                                              |
| Retraction                                                       | 13s                                                                              |
| Crowd                                                            | 4.0 s                                                                            |
| Dump                                                             | 4.0 s                                                                            |
| Tyres                                                            | 400 / 80 -24                                                                     |
| Braking                                                          |                                                                                  |
| Service brake                                                    | oil immersed multi-disc braking<br>on front / rear axles                         |
| Parking brake                                                    | automatic negative parking brake                                                 |
| Engine                                                           | DEUTZ - STAGE 3B - FINAL TIER 4                                                  |
| Туре                                                             | TD 3.6 L                                                                         |
| Cubic capacity                                                   | 3621 cm <sup>3</sup>                                                             |
| Power                                                            | 75 hp/55.4 kW                                                                    |
| Max torque                                                       | 330 Nm                                                                           |
| Injection                                                        | direct                                                                           |
| Cooling                                                          | water                                                                            |
| Laden drawbar pull                                               | 8500 daN                                                                         |
| <b>Transmission</b>                                              | torque converter                                                                 |
| Reversing shift                                                  | electrohydraulic control                                                         |
| Number of gears (forward/reverse)                                | 4/4                                                                              |
| Drive wheels                                                     | 4 wheel drive                                                                    |
| Steering mode                                                    | 4 wheel steer - 3 steering modes                                                 |
| Max. travel speed (may vary according to applicable regulations) | 25 kph                                                                           |
| Hydraulics                                                       |                                                                                  |
| Pump                                                             | gear type with flow splitter 170 l/min – 270 bar                                 |
| Capacities                                                       | godi typo with now opinion 170 // min 270 but                                    |
| Hydraulic oil                                                    | 135 l                                                                            |
| Fuel                                                             | 140                                                                              |
| Unladen weight (with forks)                                      | 10 900 kg                                                                        |
| Dimensions                                                       | 10 300 kg                                                                        |
| I. Front wheel centre to carriage                                | 1.90 m                                                                           |
| 2. Wheelbase                                                     | 3.07 m                                                                           |
| z. vvneerbase<br>3. Rear wheel centre to rear face               | 3.07 m<br>1.16 m                                                                 |
| S. Rear wheel centre to rearrace  1 Overall length to carriage   |                                                                                  |
|                                                                  | 6.13 m                                                                           |
| 5. Ground clearance                                              | 0.37 m                                                                           |
| 5. Overall width of cab                                          | 0.89 m                                                                           |
| 7. Inside tyre width                                             | 1.96 m                                                                           |
| 3. Overall width                                                 | 2.37 m                                                                           |
| Overall width (stabilizers lowered)                              | 3.79 m                                                                           |
| 10. Overall height                                               | 2.45 m                                                                           |
| Turning radius (over tyres)                                      | 3.97 m                                                                           |
| Carriage rotation (crowd / dump)                                 | 12° /114°                                                                        |
| Standard forks (length x width x thickness)                      | 1200 x 125 x 50 mm                                                               |
| Frame levelling                                                  | in option                                                                        |
| Controls                                                         | JSM * (Multi-function joystick)                                                  |
| Safety                                                           | Load limiter cut off system - EN 15000 norm<br>ROPS / FOPS level II standard cab |
| Noise and vibration                                              |                                                                                  |
| Noise at driving position (LpA)                                  | 78 dB                                                                            |
| Environmental noise (LwA)                                        | 103 dB                                                                           |
| Vibration to whole hand/arm                                      | <2.50 m/s <sup>2</sup>                                                           |