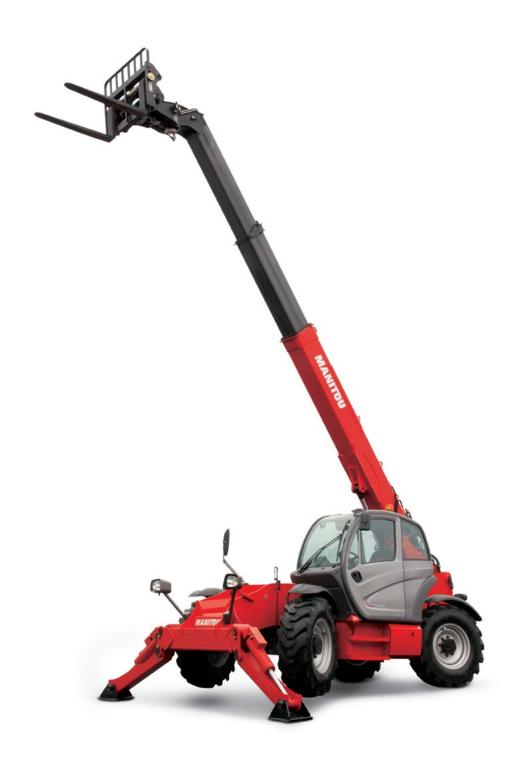

## **MT1440**

# **Manitou Telescopic**

### MT1440

|                                                                  | MT 1440 easy                                                                     |
|------------------------------------------------------------------|----------------------------------------------------------------------------------|
| Lifting                                                          |                                                                                  |
| Max. capacity                                                    | 4000 kg                                                                          |
| Max. lifting height                                              | 13.53 m                                                                          |
| Max. outreach                                                    | 9.46 m                                                                           |
| Break-out force with bucket (ISO 8313)                           | 8150 daN                                                                         |
| Unladen time                                                     |                                                                                  |
| Lifting                                                          | 16s                                                                              |
| Lowering                                                         | 12 s                                                                             |
| Extension                                                        | 17s                                                                              |
| Retraction                                                       | 13s                                                                              |
| Crowd                                                            | 4.0 s                                                                            |
| Dump                                                             | 4.0 s                                                                            |
| Tyres                                                            | 400 / 80 -24                                                                     |
| Braking                                                          |                                                                                  |
| Service brake                                                    | oil immersed multi-disc braking<br>on front / rear axles                         |
| Parking brake                                                    | automatic negative parking brake                                                 |
| Engine                                                           | DEUTZ - STAGE 3B - FINAL TIER 4                                                  |
| Туре                                                             | TD 3.6 L                                                                         |
| Cubic capacity                                                   | 3621 cm <sup>3</sup>                                                             |
| Power                                                            | 75 hp/55.4 kW                                                                    |
| Max torque                                                       | 330 Nm                                                                           |
| Injection                                                        | direct                                                                           |
| Cooling                                                          | water                                                                            |
| Laden drawbar pull                                               | 8500 daN                                                                         |
| <b>Transmission</b>                                              | torque converter                                                                 |
| Reversing shift                                                  | electrohydraulic control                                                         |
| Number of gears (forward/reverse)                                | 4/4                                                                              |
| Drive wheels                                                     | 4 wheel drive                                                                    |
| Steering mode                                                    | 4 wheel steer - 3 steering modes                                                 |
| Max. travel speed (may vary according to applicable regulations) | 25 kph                                                                           |
| Hydraulics                                                       |                                                                                  |
| Pump                                                             | gear type with flow splitter 170 l/min – 270 bar                                 |
| Capacities                                                       | godi typo with now opinion 170 // min 270 but                                    |
| Hydraulic oil                                                    | 135 l                                                                            |
| Fuel                                                             | 140                                                                              |
| Unladen weight (with forks)                                      | 10 900 kg                                                                        |
| Dimensions                                                       | 10 300 kg                                                                        |
| I. Front wheel centre to carriage                                | 1.90 m                                                                           |
| 2. Wheelbase                                                     | 3.07 m                                                                           |
| z. vvneerbase<br>3. Rear wheel centre to rear face               | 3.07 m<br>1.16 m                                                                 |
| S. Rear wheel centre to rearrace  1 Overall length to carriage   |                                                                                  |
|                                                                  | 6.13 m                                                                           |
| 5. Ground clearance                                              | 0.37 m                                                                           |
| 5. Overall width of cab                                          | 0.89 m                                                                           |
| 7. Inside tyre width                                             | 1.96 m                                                                           |
| 3. Overall width                                                 | 2.37 m                                                                           |
| Overall width (stabilizers lowered)                              | 3.79 m                                                                           |
| 10. Overall height                                               | 2.45 m                                                                           |
| Turning radius (over tyres)                                      | 3.97 m                                                                           |
| Carriage rotation (crowd / dump)                                 | 12° /114°                                                                        |
| Standard forks (length x width x thickness)                      | 1200 x 125 x 50 mm                                                               |
| Frame levelling                                                  | in option                                                                        |
| Controls                                                         | JSM * (Multi-function joystick)                                                  |
| Safety                                                           | Load limiter cut off system - EN 15000 norm<br>ROPS / FOPS level II standard cab |
| Noise and vibration                                              |                                                                                  |
| Noise at driving position (LpA)                                  | 78 dB                                                                            |
| Environmental noise (LwA)                                        | 103 dB                                                                           |
| Vibration to whole hand/arm                                      | <2.50 m/s <sup>2</sup>                                                           |