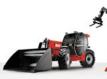

## **MT1440**

# **Manitou Telescopic**

### MT1440

|                                                                  | MT 1440 easy                                                                     |
|------------------------------------------------------------------|----------------------------------------------------------------------------------|
| Lifting                                                          |                                                                                  |
| Max. capacity                                                    | 4000 kg                                                                          |
| Max. lifting height                                              | 13.53 m                                                                          |
| Max. outreach                                                    | 9.46 m                                                                           |
| Break-out force with bucket (ISO 8313)                           | 8150 daN                                                                         |
| Unladen time                                                     |                                                                                  |
| Lifting                                                          | 16s                                                                              |
| Lowering                                                         | 12 s                                                                             |
| Extension                                                        | 17s                                                                              |
| Retraction                                                       | 13s                                                                              |
| Crowd                                                            | 4.0 s                                                                            |
| Dump                                                             | 4.0 s                                                                            |
| Tyres                                                            | 400 / 80 -24                                                                     |
| Braking                                                          |                                                                                  |
| Service brake                                                    | oil immersed multi-disc braking<br>on front / rear axles                         |
| Parking brake                                                    | automatic negative parking brake                                                 |
| Engine                                                           | DEUTZ - STAGE 3B - FINAL TIER 4                                                  |
| Туре                                                             | TD 3.6 L                                                                         |
| Cubic capacity                                                   | 3621 cm <sup>3</sup>                                                             |
| Power                                                            | 75 hp/55.4 kW                                                                    |
| Max torque                                                       | 330 Nm                                                                           |
| Injection                                                        | direct                                                                           |
| Cooling                                                          | water                                                                            |
| Laden drawbar pull                                               | 8500 daN                                                                         |
| <b>Transmission</b>                                              | torque converter                                                                 |
| Reversing shift                                                  | electrohydraulic control                                                         |
| Number of gears (forward/reverse)                                | 4/4                                                                              |
| Drive wheels                                                     | 4 wheel drive                                                                    |
| Steering mode                                                    | 4 wheel steer - 3 steering modes                                                 |
| Max. travel speed (may vary according to applicable regulations) | 25 kph                                                                           |
| Hydraulics                                                       |                                                                                  |
| Pump                                                             | gear type with flow splitter 170 l/min – 270 bar                                 |
| Capacities                                                       | godi typo with now opinion 170 // min 270 but                                    |
| Hydraulic oil                                                    | 135 l                                                                            |
| Fuel                                                             | 140                                                                              |
| Unladen weight (with forks)                                      | 10 900 kg                                                                        |
| Dimensions                                                       | 10 300 kg                                                                        |
| I. Front wheel centre to carriage                                | 1.90 m                                                                           |
| 2. Wheelbase                                                     | 3.07 m                                                                           |
| z. vvneerbase<br>3. Rear wheel centre to rear face               | 3.07 m<br>1.16 m                                                                 |
| S. Rear wheel centre to rearrace  1 Overall length to carriage   |                                                                                  |
|                                                                  | 6.13 m                                                                           |
| 5. Ground clearance                                              | 0.37 m                                                                           |
| 5. Overall width of cab                                          | 0.89 m                                                                           |
| 7. Inside tyre width                                             | 1.96 m                                                                           |
| 3. Overall width                                                 | 2.37 m                                                                           |
| Overall width (stabilizers lowered)                              | 3.79 m                                                                           |
| 10. Overall height                                               | 2.45 m                                                                           |
| Turning radius (over tyres)                                      | 3.97 m                                                                           |
| Carriage rotation (crowd / dump)                                 | 12° /114°                                                                        |
| Standard forks (length x width x thickness)                      | 1200 x 125 x 50 mm                                                               |
| Frame levelling                                                  | in option                                                                        |
| Controls                                                         | JSM * (Multi-function joystick)                                                  |
| Safety                                                           | Load limiter cut off system - EN 15000 norm<br>ROPS / FOPS level II standard cab |
| Noise and vibration                                              |                                                                                  |
| Noise at driving position (LpA)                                  | 78 dB                                                                            |
| Environmental noise (LwA)                                        | 103 dB                                                                           |
| Vibration to whole hand/arm                                      | <2.50 m/s <sup>2</sup>                                                           |