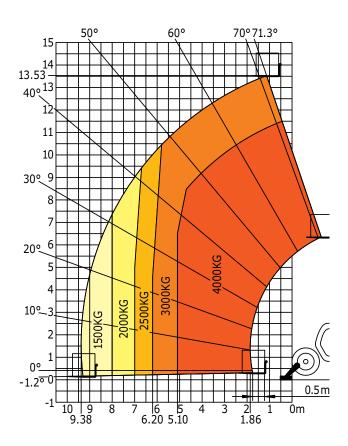

### Rough terrain load chart Standard EN1459 B

## Machine on tyres with forks LC 500 mm (with frame levelling)