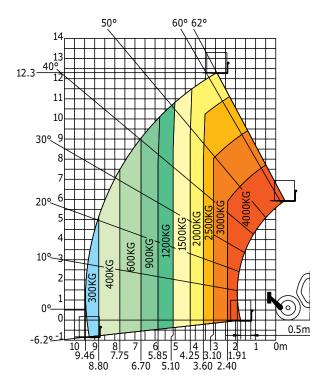

### Rough terrain load chart Standard EN1459 B

## Machine on stabilizers with forks LC 500 mm

Head office : B.P. 249 - 430 rue de l'Aubinière - 44158 Ancenis Cedex – France Phone.: +33 (0)2 40 09 10 11 - Fax: +33 (0)2 40 09 10 97 www.manitou.com