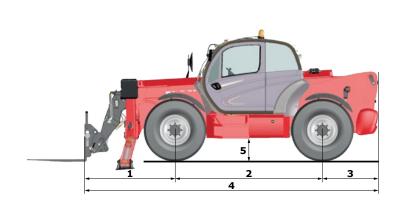

### MT1440

|                                                                  | MT 1440 easy                                                                     |
|------------------------------------------------------------------|----------------------------------------------------------------------------------|
| Lifting                                                          |                                                                                  |
| Max. capacity                                                    | 4000 kg                                                                          |
| Max. lifting height                                              | 13.53 m                                                                          |
| Max. outreach                                                    | 9.46 m                                                                           |
| Break-out force with bucket (ISO 8313)                           | 8150 daN                                                                         |
| Unladen time                                                     |                                                                                  |
| Lifting                                                          | 16s                                                                              |
| Lowering                                                         | 12 s                                                                             |
| Extension                                                        | 17s                                                                              |
| Retraction                                                       | 13s                                                                              |
| Crowd                                                            | 4.0 s                                                                            |
| Dump                                                             | 4.0 s                                                                            |
| Tyres                                                            | 400 / 80 -24                                                                     |
| Braking                                                          |                                                                                  |
| Service brake                                                    | oil immersed multi-disc braking<br>on front / rear axles                         |
| Parking brake                                                    | automatic negative parking brake                                                 |
| Engine                                                           | DEUTZ - STAGE 3B - FINAL TIER 4                                                  |
| Туре                                                             | TD 3.6 L                                                                         |
| Cubic capacity                                                   | 3621 cm <sup>3</sup>                                                             |
| Power                                                            | 75 hp/55.4 kW                                                                    |
| Max torque                                                       | 330 Nm                                                                           |
| Injection                                                        | direct                                                                           |
| Cooling                                                          | water                                                                            |
| Laden drawbar pull                                               | 8500 daN                                                                         |
| <b>Transmission</b>                                              | torque converter                                                                 |
| Reversing shift                                                  | electrohydraulic control                                                         |
| Number of gears (forward/reverse)                                | 4/4                                                                              |
| Drive wheels                                                     | 4 wheel drive                                                                    |
| Steering mode                                                    | 4 wheel steer - 3 steering modes                                                 |
| Max. travel speed (may vary according to applicable regulations) | 25 kph                                                                           |
| Hydraulics                                                       |                                                                                  |
| Pump                                                             | gear type with flow splitter 170 l/min – 270 bar                                 |
| Capacities                                                       | godi typo with now opinion 170 // min 270 but                                    |
| Hydraulic oil                                                    | 135 l                                                                            |
| Fuel                                                             | 140                                                                              |
| Unladen weight (with forks)                                      | 10 900 kg                                                                        |
| Dimensions                                                       | 10 300 kg                                                                        |
| I. Front wheel centre to carriage                                | 1.90 m                                                                           |
| 2. Wheelbase                                                     | 3.07 m                                                                           |
| z. vvneerbase<br>3. Rear wheel centre to rear face               | 3.07 m<br>1.16 m                                                                 |
| S. Rear wheel centre to rearrace  1 Overall length to carriage   |                                                                                  |
|                                                                  | 6.13 m                                                                           |
| 5. Ground clearance                                              | 0.37 m                                                                           |
| 5. Overall width of cab                                          | 0.89 m                                                                           |
| 7. Inside tyre width                                             | 1.96 m                                                                           |
| 3. Overall width                                                 | 2.37 m                                                                           |
| Overall width (stabilizers lowered)                              | 3.79 m                                                                           |
| 10. Overall height                                               | 2.45 m                                                                           |
| Turning radius (over tyres)                                      | 3.97 m                                                                           |
| Carriage rotation (crowd / dump)                                 | 12° /114°                                                                        |
| Standard forks (length x width x thickness)                      | 1200 x 125 x 50 mm                                                               |
| Frame levelling                                                  | in option                                                                        |
| Controls                                                         | JSM * (Multi-function joystick)                                                  |
| Safety                                                           | Load limiter cut off system - EN 15000 norm<br>ROPS / FOPS level II standard cab |
| Noise and vibration                                              |                                                                                  |
| Noise at driving position (LpA)                                  | 78 dB                                                                            |
| Environmental noise (LwA)                                        | 103 dB                                                                           |
| Vibration to whole hand/arm                                      | <2.50 m/s <sup>2</sup>                                                           |